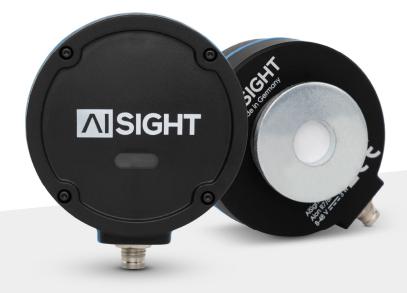

# Aion sensor nodes Continuous machine monitoring

- Triaxial vibration sensor
- Triaxial magnetic field sensor
- Temperature sensor
- Designed for industrial environments
- Ingress protection rating: IP67
- Easy to install using magnetic mounts
- Powered with wall-plug compatible power supplies or easy-to-change battery packs

Learn more about Aion sensor nodes here