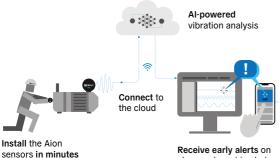

# Data from Aion sensors travels to the cloud through secure connections.

AiSight algorithms analyze sensor data in the cloud to predict machine malfunctions and send real-time insights to the Machine Insight Center.

## Diagnosing the causes of future failures. Delivering actionable alerts

Machine failures generate specific vibration signatures. Our machine-learning algorithm scours machine data for these signatures. When it finds them, it automatically generates an alert, including its root-cause analysis. Our vibration specialists confirm every alert.