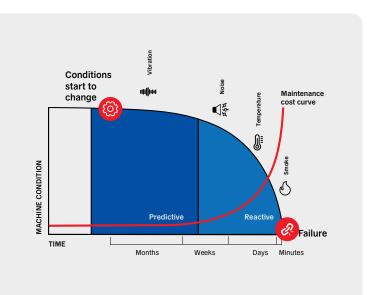

# Industrial equipment failures cause unplanned downtime.

# That means:

**Unforeseen expenses** 

### The AiSight predictive maintenance solution ends unplanned downtime

The AiSight solution predicts machine failures months in advance. Our combination of sensors, advanced analytics and an intuitive user interface delivers continuous monitoring and detailed alerts on machine faults exactly when you need them-with time to plan.

State-of-the-art vibration analysis and machine learning algorithms facilitate predictive maintenance months in advance

The AiSight solution monitors the most critical rotating equipment

Motors

Pumps

Gearboxes