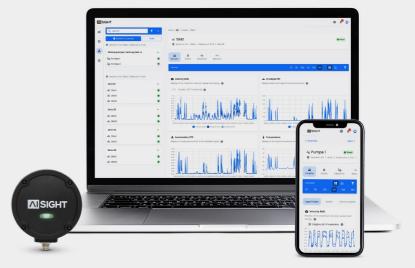

# Aion sensor nodes Continuous machine monitoring

- Triaxial vibration sensor
- Triaxial magnetic field sensor
- Temperature sensor
- Designed for industrial environments
- Ingress protection rating: IP67
- Easy to install using magnetic mounts
- Powered with wall-plug compatible power supplies or easy-to-change battery packs

# The Machine Insight Center An intuitive view to machine health

- Delivers early alerts of machine failures
- Provides clear visualizations of machine condition
- Allows users to view entire facilities or zoom in on details of specific machines
- Available for mobile and desktop devices

### Reliable alerts Reliable equipment

The AiSight solution delivers alerts of abnormal machine behavior

- Weeks in advance
- Via email and the AiSight Machine
  Insight Center
- With root-cause analysis and actionable recommendations
- Validated by ISO Cat 4 trained vibration specialists.